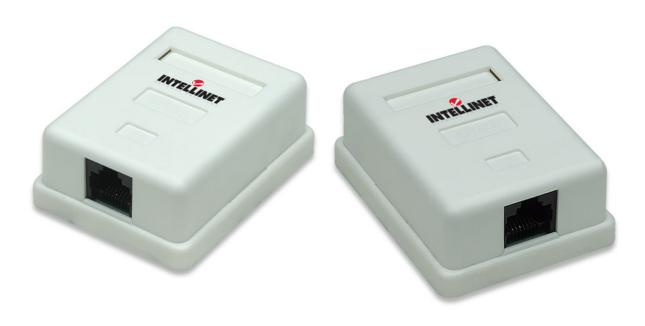

# 1-Port Cat5e Surface Mount Box

UTP, Cat5e

Part No.: 210881

EAN-13: 0766623210881 | UPC: 766623210881

#### **Features:**

- One network connection port
- For use with unshielded twisted pair (UTP) Cat5e network cable
- Punch-down type
- Compatible with 110 and Krone punch-down tools
- Cat5e performance is in compliance with ANSI/TIA/EIA 568 B.2 standard
- Lifetime Warranty

#### General

- One RJ45 port
- For use with 22 to 26 AWG stranded and solid wire
- UL listed
- 568 A/B color coded